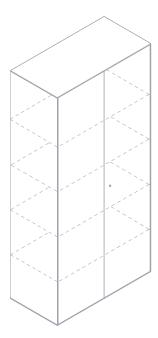

Cabinet with lockable door (4 shelves included) **1BA6091**: L 80 D 45 H 212,5

Pencil tray for drawer 1BA3081: L 35 D 21

Kit of 3 panels for drawer 1BA3261

3 places document tray for drawer 1BA3224

Rod for hanging files in file drawer 1BA3291