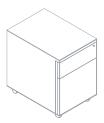

\*Chest with 1 drawer and 1 file drawer, no handles 1BA6014: L 40 D 56 H 56

Cabinet with lockable door (1 shelve included)
1BA6070: L 80 D 45 H 72
1BA6075: L 80 D 45 H 100,1

Cabinet with lockable door (3 shelves included) **1BA6085**: L 80 D 45 H 157,7