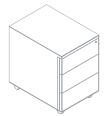

#### **DESIGNER**

Centro Progetti Tecno

Chest with 3 drawers 1BA6011: L 40 D 56 H 56

Chest with 1 drawer and 1 file drawer 1BA6012: L 40 D 56 H 56

\*Chest with 3 drawers, no handles 1BA6013: L 40 D 56 H 56