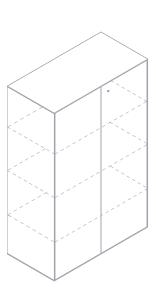

Cabinet with lockable door (4 shelves included) **1BA6091**: L 80 D 45 H 212,5

Pencil tray for drawer 1BA3081: L 35 D 21

Kit of 3 panels for drawer 1BA3261

3 places document tray for drawer 1BA3224

Rod for hanging files in file drawer 1BA3291