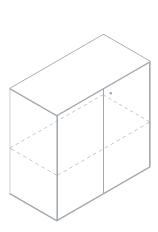

\*Chest with 1 drawer and 1 file drawer, no handles 1BA6014: L 40 D 56 H 56

Cabinet with lockable door (1 shelve included)
1BA6070: L 80 D 45 H 72
1BA6075: L 80 D 45 H 100,1

Cabinet with lockable door (3 shelves included) **1BA6085**: L 80 D 45 H 157,7