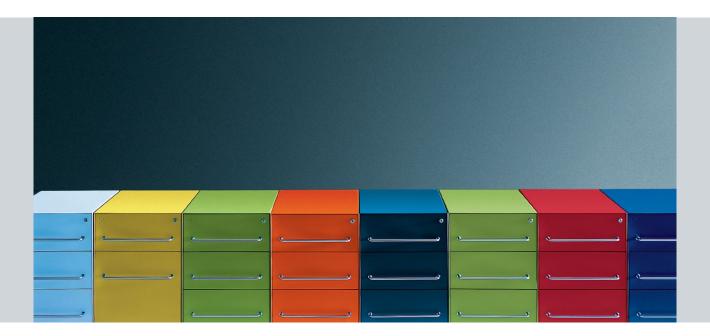

The Basic modular storage system is made in box section sheet metal and finished in epoxy powder paint. The system comprises drawer units, supports and cabinets. Elegant design and sober lines make these cabinets and drawers extremely versatile and permit them to be used in a wide range of compositions. The drawer units come in four variants: three drawers on wheels or feet and one drawer and one drop file unit, again on wheels or feet. All versions can be fitted with handles or with a plain front without handles. The modular units have a fixed base dimension of 80x45 cm but vary in height between 72 cm and 212.5 cm, making a vast range of storage solutions possible, from formal and stylish drawer units to practical, large capacity cupboards. The range also includes structural elements that can be used to support work tops.

Colour is another important feature of the Basic range, and contributes to the creation of coordinated office images in drawer units. Drawer units are painted in matt white, light grey, dark grey, ochre, orange or kiwi green while the supports, cabinets and shelves are finished in matt white, light grey or dark grey.

#### **DESIGNER**

Centro Progetti Tecno

Chest with 3 drawers 1BA6011: L 40 D 56 H 56

Chest with 1 drawer and 1 file drawer 1BA6012: L 40 D 56 H 56

\*Chest with 3 drawers, no handles 1BA6013: L 40 D 56 H 56