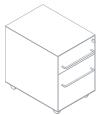

#### **DESIGNER**

Centro Progetti Tecno

Chest with 3 drawers 1BA6011: L 40 D 56 H 56

Chest with 1 drawer and 1 file drawer 1BA6012: L 40 D 56 H 56

\*Chest with 3 drawers, no handles 1BA6013: L 40 D 56 H 56

\*Chest with 1 drawer and 1 file drawer, no handles 1BA6014: L 40 D 56 H 56

Cabinet with lockable door (1 shelve included)
1BA6070: L 80 D 45 H 72
1BA6075: L 80 D 45 H 100,1

Cabinet with lockable door (3 shelves included) **1BA6085**: L 80 D 45 H 157,7