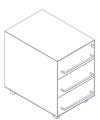

#### **DESIGNER**

Centro Progetti Tecno

Chest with 3 drawers 1BA6011: L 40 D 56 H 56

Chest with 1 drawer and 1 file drawer 1BA6012: L 40 D 56 H 56

\*Chest with 3 drawers, no handles 1BA6013: L 40 D 56 H 56